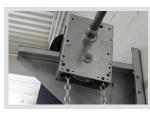

## BREAKAWAY

PerforMax rubber doors come standard sizes to suit any commercial application.

Our breakaway system allows the door to break free from the track if heavily impacted – allowing the PerforMax Rubber Door to be installed in high impact, high traffic areas without compromising security! The continuous curtain creates a thermal barrier that is unparalleled. No Hinges, cables, or pulleys means there is no required maintenance! Reliability across a wide variety of temperatures (from -40 F to +180 F)

**CURTAIN IS RESETTABLE** 

**OPENINGS UP TO** 

AFTER IMPACT

BOTTOM BAR

CURTAIN

- IMPACTABLE DESIGN
- FULL BREAKAWAY BOTTOM BAR WITH RUBBER ASTRAGAL
- GALVANIZED GUIDES AND BOTTOM BAR

- MANUAL CHAIN HOIST
- OPTIONAL ELECTRIC OPERATOR