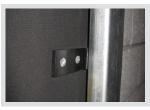

**CURTAIN IS RESETTABLE** 

**OPENINGS UP TO** 

AFTER IMPACT

BOTTOM BAR

CURTAIN

- IMPACTABLE DESIGN
- FULL BREAKAWAY BOTTOM BAR WITH RUBBER ASTRAGAL
- GALVANIZED GUIDES AND BOTTOM BAR

- MANUAL CHAIN HOIST
- OPTIONAL ELECTRIC OPERATOR

- HIGH SECURITY ; DUAL PLY FIBER REINFORCED CURTAIN
- CORROSION PROOF
- EXCELLENT THERMAL QUALITIES