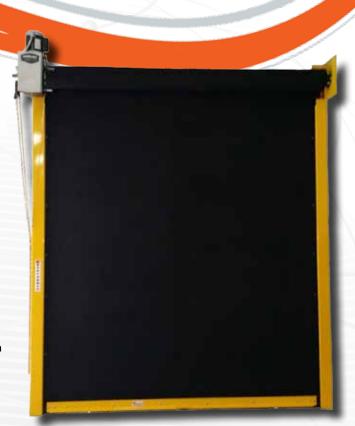

## **MAXROLL**<sup>TM</sup>

## DOOR FEATURES MR100, MR750

- Impactable roll up door ideal for applications in:
  - Warehouses
  - Manufacturing Facilities
  - Distribution Centers
  - Corrosive Environments
- Powder-coated steel components
- · Flexible bottom seal adaptable to uneven flooring
- · Simple, efficient engineering providing reliability and longevity
- Flexible curtain releases from guides upon accidental impact with breakaway resettable bottom bar system
- · High tension curtain to withstand high windloads
- RHINOMAX™ rubber curtain with lifetime warranty